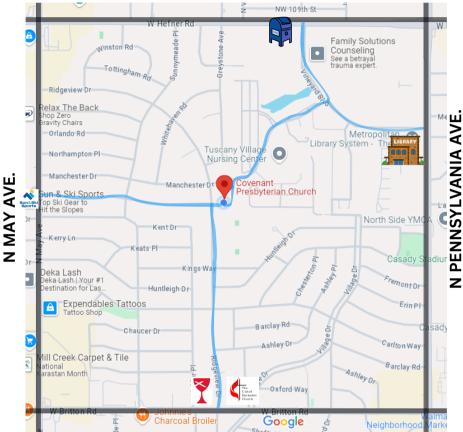

10100 Ridgeview Dr. OKC, OK 73120

9AM-2PM

Monday - Thursday

If you have any questions about locating Covenant prior to the meeting please feel free to reach out!

W BRITTION RD.

Covenant is located in the heart of The Village, between Hefner and Britton, and May and Penn. When you arrive, please enter though the blue doors on the south side of the building marked office. Here are some different ways to get here and markers to look out for.

### W Hefner Rd.

• Turn down Vineyard Blvd by the Post office, then turn right onto Manchester Dr.

## N Pennsylvania Ave.

• Turn down Vineyard Blvd at the light by the library, then turn left on to Manchester Dr.

### W Britton Rd.

• Turn at the light onto Ridgeview Dr. This light is between the Village United Methodist and Village Christian Churches.

# N May Ave.

• Turn at the light down Lakeside Dr. This light is by Sun and Ski Sports .